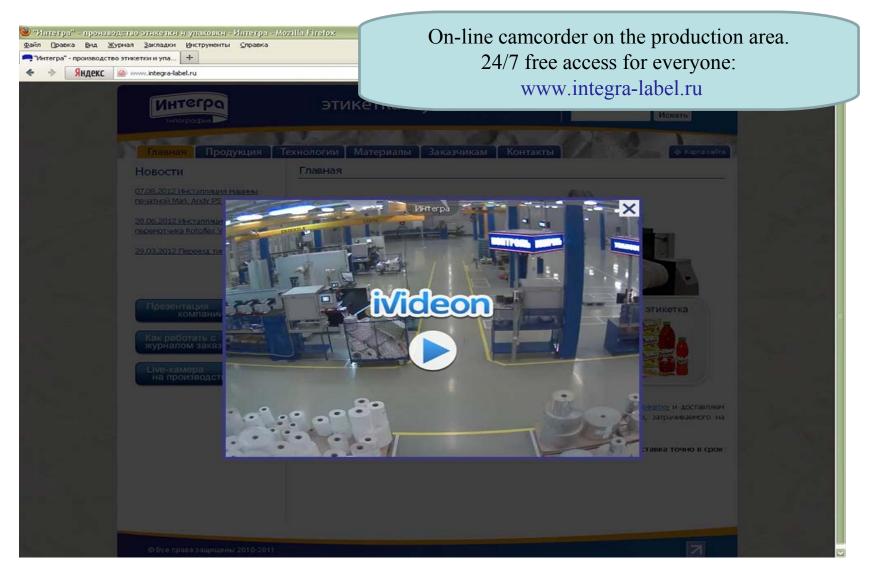

The production site.





## The production area.





### Manufacture. Area organisation. Posts.





### **Production area. Printing machines.**





### **Production area. Printing machines.**





### **Production area. Quality-control post.**

A multi-level quality control. Screening-table on each post.







### **Production area. Workplace.**





### **Production area. Internal logistics.**





### **Production area. Crane-block system.**





#### **Production area. Engineering solutions.**





## **Production area. Special solutions.**





#### IT system.





#### IT system. Orders.





#### IT system. Capacity level and timeline.





### IT system. Timeline on a working post.





#### IT system. Journal of current orders on-line.





### IT system. On-line camcorder.





#### Legal.

The certificate of conformity to the quality management system ИСО 9001-2008





A production certificate ΓΟCT P



#### Our clients.

### Beautiful label. Excellent service. Fair price.