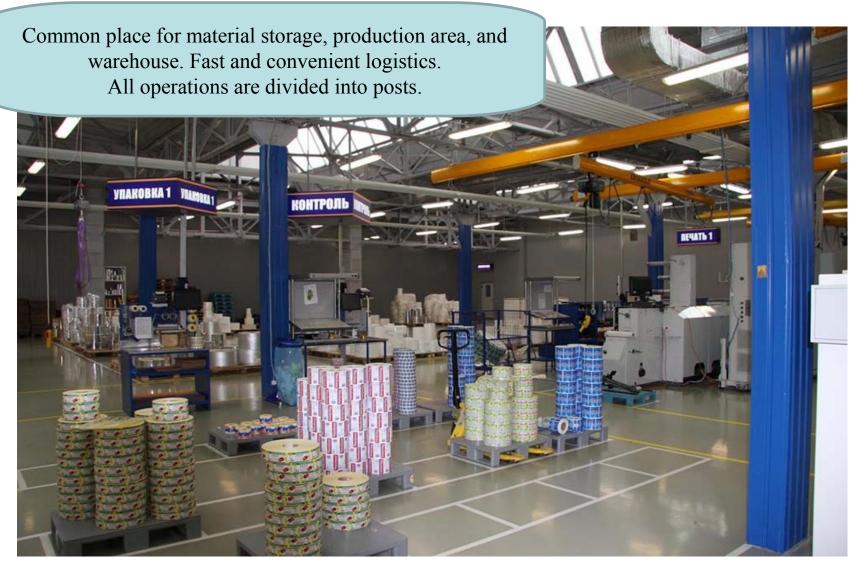

### Manufacture. Area organisation. Posts.

### **Production area. Internal logistics.**