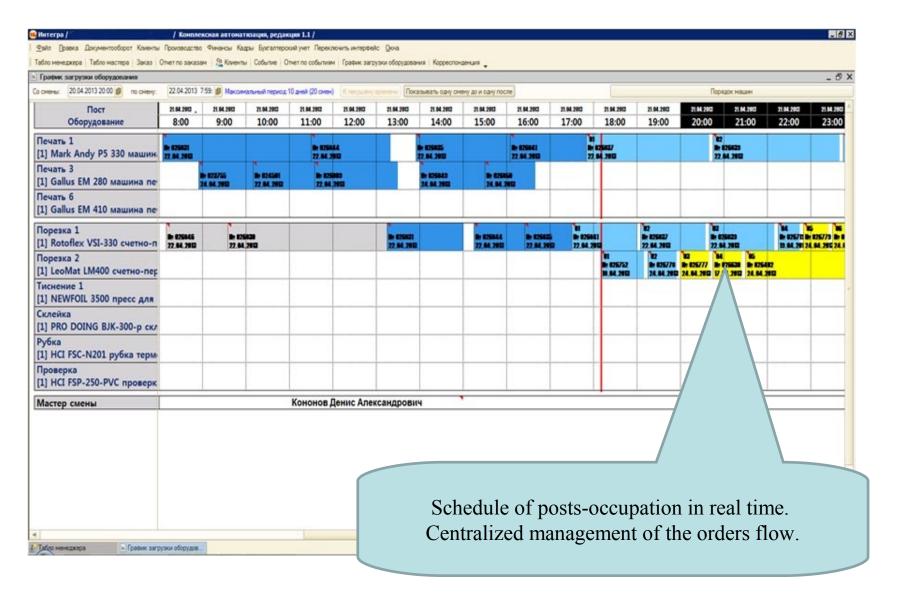

#### IT system. Capacity level and timeline.

### IT system. Timeline on a working post.