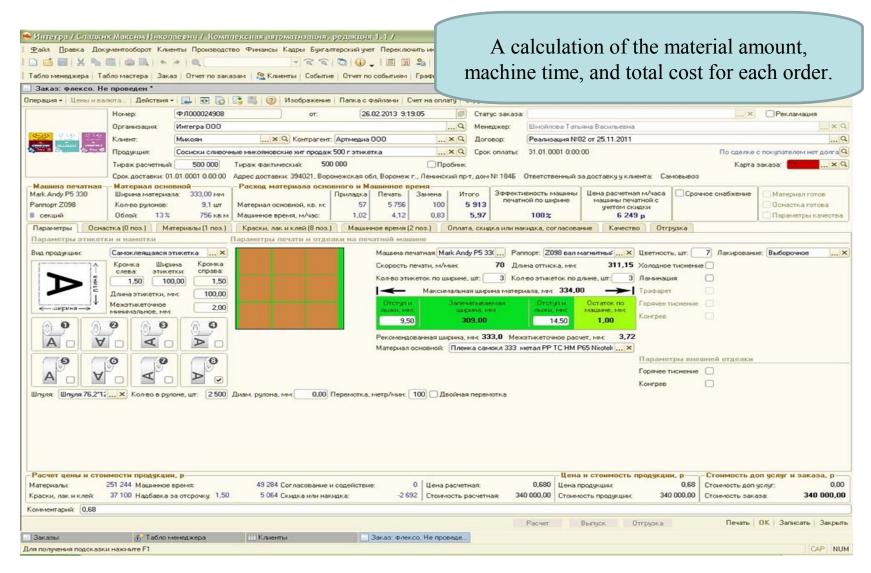

# Integra: company presentation

Russia, Voronezh, Elektrosignalnaya str., 1 www.integra-label.ru



#### Our team.



A team of young professionals. Positive, honest, and open relations.



## The production site.





## The production area.





### Manufacture. Area organisation. Posts.





### **Production area. Printing machines.**





### **Production area. Printing machines.**





### **Production area. Quality-control post.**

A multi-level quality control. Screening-table on each post.







### **Production area. Workplace.**





### **Production area. Internal logistics.**





### **Production area. Crane-block system.**





#### **Production area. Engineering solutions.**





## **Production area. Special solutions.**





#### IT system.





#### IT system. Orders.





#### IT system. Capacity level and timeline.





### IT system. Timeline on a working post.





#### IT system. Journal of current orders on-line.





### IT system. On-line camcorder.





#### Legal.

The certificate of conformity to the quality management system ИСО 9001-2008





A production certificate ΓΟCT P



#### Our clients.

### Beautiful label. Excellent service. Fair price.