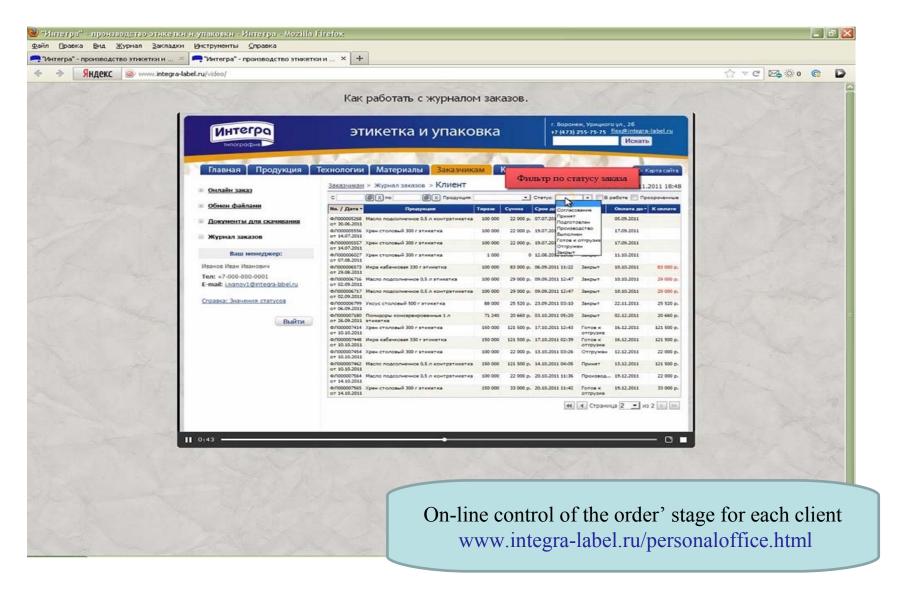

tive, honest, and open relations.



## The production site.





## The production area.





### Manufacture. Area organisation. Posts.





### **Production area. Printing machines.**





### **Production area. Printing machines.**





### **Production area. Quality-control post.**

A multi-level quality control. Screening-table on each post.







### **Production area. Workplace.**





### **Production area. Internal logistics.**





### **Production area. Crane-block system.**





#### **Production area. Engineering solutions.**





## **Production area. Special solutions.**





#### IT system.





#### IT system. Orders.





#### IT system. Capacity level and timeline.





### IT system. Timeline on a working post.





#### IT system. Journal of current orders on-line.





### IT system. On-line camcorder.





#### Legal.

The certificate of conformity to the quality management system ИСО 9001-2008





A production certificate ΓΟCT P



#### Our clients.

### Beautiful label. Excellent service. Fair price.