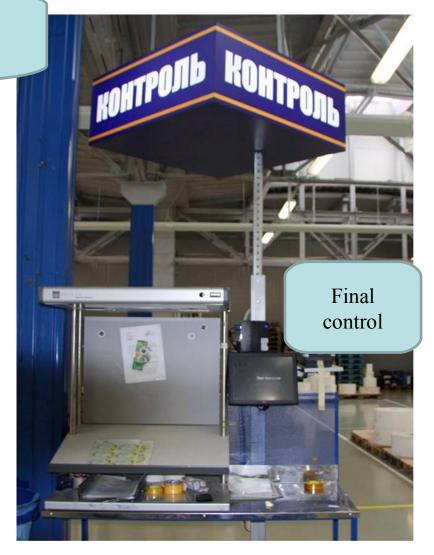

### **Production area. Quality-control post.**

A multi-level quality control. Screening-table on each post.