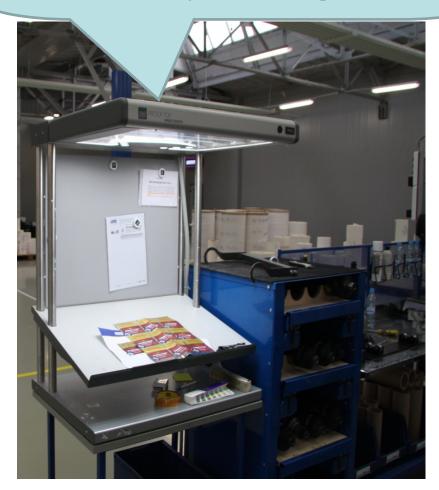

### **Production area. Quality-control post.**

A multi-level quality control. Screening-table on each post.